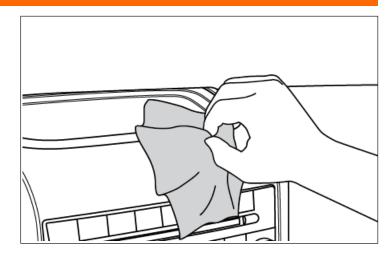

## **Generic Instructions For Tape Mount Accessories**

- 1. Test fit item to the vehicle before removing plastic liner from mounting tape. This will aid in aligning the item before adhesion.
- 2. Clean bonding surface with an untreated, lint-free cloth and isopropyl alcohol (rubbing alcohol).