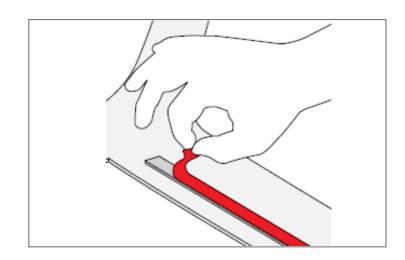

3. Remove only enough plastic liner to be easily gripped when item is installed.

Note: The plastic liner of the shorter tape sections may need to be fully removed before installing.

4. Install item in proper mounting position while keeping partially removed liner ends accessible.