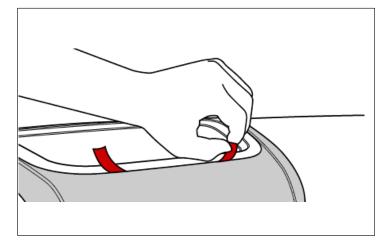

5. Firmly hold item in proper mounting position while pulling the exposed plastic liner to completely remove. Maintain pressure on installed item for 60 seconds to ensure proper contact. Full adhesion occurs within 24 hours of application.