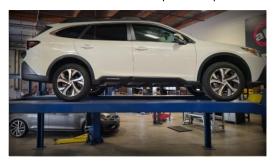

## **Recommended Tools & Equipment:**

Panel removal tool. Floor ramps or 4-post lift.

Warranty Information available at https://afepower.com/contact#warranty

## Procedure:

1. This installation can be done with the vehicle on the ground. But, for an easier installation, drive the vehicle onto floor ramps or 4-post rack.

2. Install 79C27012 Skid Plate using the (2) 3/8-16 Bolts, (2) 3/8 Washer, (2) M8 Washer, (2) M8 Nuts.