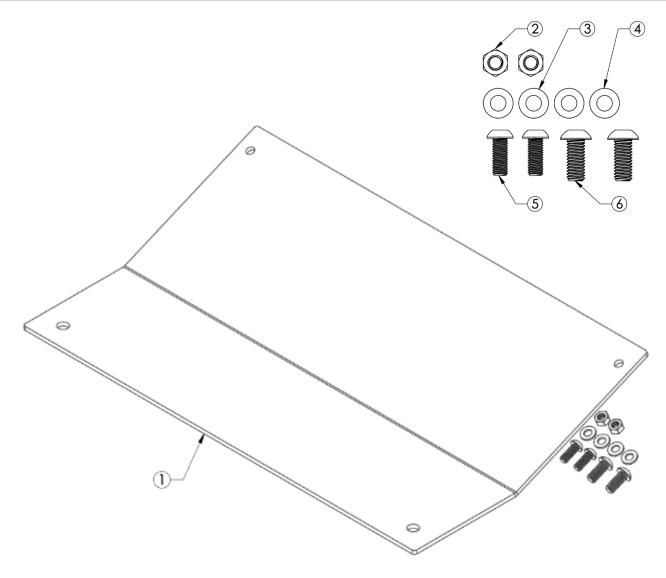

## 79C27O12 aFe Power Terra Guard Skid Plate Subaru Outback Wilderness 22+ BT Platform

| Item | Description                          | P/N      | Qty |
|------|--------------------------------------|----------|-----|
| 1    | Skid Plate, 2022-2024 Subaru Outback | 05-61375 | 1   |
| 2    | Nut, M8                              | 03-50244 | 2   |
| 3    | Washer, 3/8" Flat                    | 03-50230 | 2   |
| 4    | Washer. M8 x 16mm Flat               | 03-50159 | 2   |
| 5    | Screw, M8 x 25mm Button Head         | 03-50111 | 2   |
| 6    | Screw, 3/8-16 x 1-1/4" Button Head   | 03-50827 | 2   |

## Procedure:

1. This installation can be done with the vehicle on the ground. But, for an easier installation, drive the vehicle onto floor ramps or 4-post rack.

2. Install 79C27012 Skid Plate using the (2) 3/8-16 Bolts, (2) 3/8 Washer, (2) M8 Washer, (2) M8 Nuts.