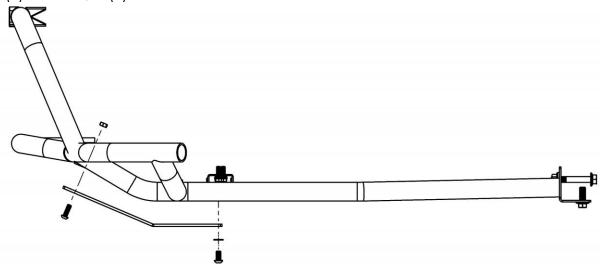

## Procedure:

1. This installation can be done with the vehicle on the ground. But, for an easier installation, drive the vehicle onto floor ramps or 4-post rack.

2. Install 79C27012 Skid Plate using the (2) 3/8-16 Bolts, (2) 3/8 Washer, (2) M8 Washer, (2) M8 Nuts.