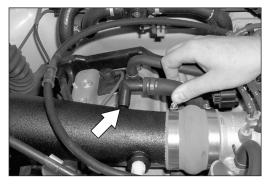

INTAKE SYSTEMS FOR VEHICLES LISTED ARE 50 STATE LEGAL. SEE KNFILTERS.COM FOR CARB STATUS ON EACH PART FOR A SPECIFIC VEHICLE.

ΑD

57-9016-1 **TOYOTA** 2000-04 Tacoma L4-2.4L / 2.7L 2000 4Runner L4-2.7L

NOTE: This kit was not designed to fit vehicles with a body lift.