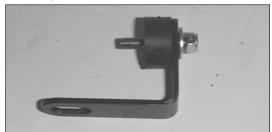

INTAKE SYSTEMS FOR VEHICLES LISTED ARE 50 STATE LEGAL. SEE KNFILTERS.COM FOR CARB STATUS ON EACH PART FOR A SPECIFIC VEHICLE.

ΑD

57-9016-1 **TOYOTA** 2000-04 Tacoma L4-2.4L / 2.7L 2000 4Runner L4-2.7L

NOTE: This kit was not designed to fit vehicles with a body lift.