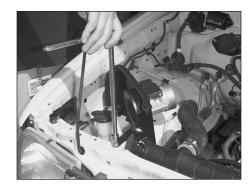

the provided button head screw and wave washer then secure the coil pack to the cam cover as shown.



10. Loosen and remove the four hex nuts that secure the mass air sensor to the air cleaner assembly then remove the mass air sensor as shown.



11. Assemble the mass air adapter, heat shield, gaskets and the mass air sensor using the hardware provided.



12. Assemble the rubber bumper stud onto the "L" bracket with the provided hardware as shown.

NOTE: Do not tighten completely.



13. Assemble the rubber bumper stud onto the twist bracket with the provided hardware as shown.

NOTE: Do not tighten completely.



14. Install the twist bracket and the "L" bracket assembly onto the heat shield assembly with the provided hardware. Also install the trim seal onto the heat shield as shown.



15. Install the heat shield assembly into the vehicle and secure it to the original air box mounting location as shown. Do not tighten completely.

NOTE: The fender washer and the rubber washe

NOTE: The fender washer and the rubber washer should be mounted between the fender and the "L" bracket.



16. Secure the provided hump hoses onto the K&N<sup>®</sup> intake tube as shown using the provided hose clamp.



17. Install the two NPT fittings onto the  $K\&N^{\mbox{\scriptsize 8}}$  intake tube as shown.

NOTE: Plastic NPT fittings are easy to cross thread. Install the vent fitting "hand" tight, then turn it two complete turns with a wrench.



18. Install the intake tube onto the throttle body, then install onto the mass air sensor.



19. Vehicles equipped with an idle air vent line,