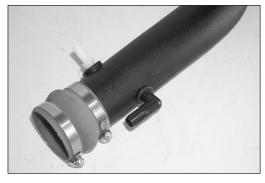

INTAKE SYSTEMS FOR VEHICLES LISTED ARE 50 STATE LEGAL. SEE KNFILTERS.COM FOR CARB STATUS ON EACH PART FOR A SPECIFIC VEHICLE.

ΑD

57-9016-1 **TOYOTA** 2000-04 Tacoma L4-2.4L / 2.7L 2000 4Runner L4-2.7L

NOTE: This kit was not designed to fit vehicles with a body lift.