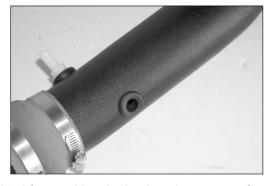

INTAKE SYSTEMS FOR VEHICLES LISTED ARE 50 STATE LEGAL. SEE KNFILTERS.COM FOR CARB STATUS ON EACH PART FOR A SPECIFIC VEHICLE.

ΑD

57-9016-1 **TOYOTA** 2000-04 Tacoma L4-2.4L / 2.7L 2000 4Runner L4-2.7L

NOTE: This kit was not designed to fit vehicles with a body lift.