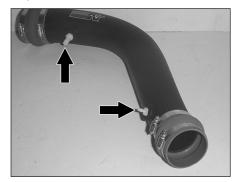

INTAKE SYSTEMS FOR VEHICLES LISTED ARE 50 STATE LEGAL. SEE KNFILTERS.COM FOR CARB STATUS ON EACH PART FOR A SPECIFIC VEHICLE.

ΑD

57-9016-1 **TOYOTA** 2000-04 Tacoma L4-2.4L / 2.7L 2000 4Runner L4-2.7L

NOTE: This kit was not designed to fit vehicles with a body lift.