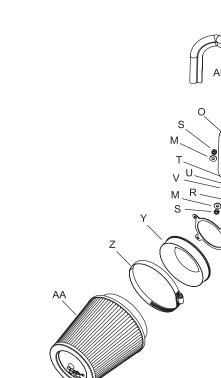

INTAKE SYSTEMS FOR VEHICLES LISTED ARE 50 STATE LEGAL. SEE KNFILTERS.COM FOR CARB STATUS ON EACH PART FOR A SPECIFIC VEHICLE.

ΑD

57-9016-1 **TOYOTA** 2000-04 Tacoma L4-2.4L / 2.7L 2000 4Runner L4-2.7L

NOTE: This kit was not designed to fit vehicles with a body lift.