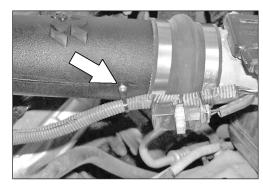

INTAKE SYSTEMS FOR VEHICLES LISTED ARE 50 STATE LEGAL. SEE KNFILTERS.COM FOR CARB STATUS ON EACH PART FOR A SPECIFIC VEHICLE.

ΑD

57-9016-1 **TOYOTA** 2000-04 Tacoma L4-2.4L / 2.7L 2000 4Runner L4-2.7L

NOTE: This kit was not designed to fit vehicles with a body lift.