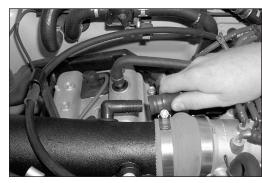

#### **TOOLS NEEDED:**

phillips screwdriver 14mm wrench

13mm wrench

12mm wrench

10mm wrench

4mm allen wrench 5mm allen wrench

5/8" wrench

5/16" wrench

7/8" drill bit