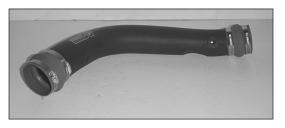

ts and the mass air sensor using the hardware provided.



12. Assemble the rubber bumper stud onto the "L" bracket with the provided hardware as shown.

NOTE: Do not tighten completely.



13. Assemble the rubber bumper stud onto the twist bracket with the provided hardware as shown.

NOTE: Do not tighten completely.



14. Install the twist bracket and the "L" bracket assembly onto the heat shield assembly with the provided hardware. Also install the trim seal onto the heat shield as shown.



15. Install the heat shield assembly into the vehicle and secure it to the original air box mounting location as shown. Do not tighten completely.

NOTE: The fender washer and the rubber washe

NOTE: The fender washer and the rubber washer should be mounted between the fender and the "L" bracket.



16. Secure the provided hump hoses onto the K&N<sup>®</sup> intake tube as shown using the provided hose clamp.



17. Install the two NPT fittings onto the  $K\&N^{\mbox{\scriptsize 8}}$  intake tube as shown.

NOTE: Plastic NPT fittings are easy to cross thread. Install the vent fitting "hand" tight, then turn it two complete turns with a wrench.



18. Install the intake tube onto the throttle body, then install onto the mass air sensor.



19. Vehicles equipped with an idle air vent line, install the 90 deg. fitting into vent line then mark the intake tube where the fitting lines up with tube. Vehicles that are not equipped with an idle air vent, continue on to step 23.



20. After marking the intake tube, remove from vehicle and drill a 7/8" hole into the intake tube then install t