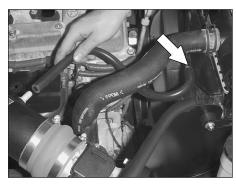

INTAKE SYSTEMS FOR VEHICLES LISTED ARE 50 STATE LEGAL. SEE KNFILTERS.COM FOR CARB STATUS ON EACH PART FOR A SPECIFIC VEHICLE.

ΑD

57-9016-1 **TOYOTA** 2000-04 Tacoma L4-2.4L / 2.7L 2000 4Runner L4-2.7L

NOTE: This kit was not designed to fit vehicles with a body lift.