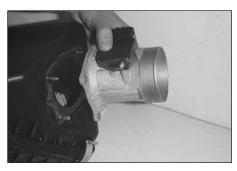

INTAKE SYSTEMS FOR VEHICLES LISTED ARE 50 STATE LEGAL. SEE KNFILTERS.COM FOR CARB STATUS ON EACH PART FOR A SPECIFIC VEHICLE.

ΑD

57-9016-1 **TOYOTA** 2000-04 Tacoma L4-2.4L / 2.7L 2000 4Runner L4-2.7L

NOTE: This kit was not designed to fit vehicles with a body lift.