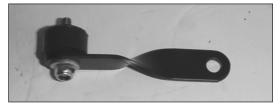

remaining section of the intake assembly.

NOTE: K&N Engineering, Inc,. recommends that customers do not discard factory air intake.

# Continued

# **INSTALLATION INSTRUCTIONS**



8. Loosen and remove the hex nut that secures the #2 coil pak to the cam cover.



9. Replace the hex nut removed in step 8 with the provided button head screw and wave washer then secure the coil pack to the cam cover as shown.



10. Loosen and remove the four hex nuts that secure the mass air sensor to the air cleaner assembly then remove the mass air sensor as shown.



11. Assemble the mass air adapter, heat shield, gaskets and the mass air sensor using the hardware provided.



12. Assemble the rubber bumper stud onto the "L" bracket with the provided hardware as shown.

NOTE: Do not tighten completely.



13. Assemble the rubber bumper stud onto the twist bracket with the provided hardware as shown.

NOTE: Do not tighten completely.



14. Install the twist bracket and the "L" bracket assembly onto the heat shield assembly with the provided hardware. Also install the trim seal onto the heat shield as shown.



15. Install the heat shield assembly into the vehicle and secure it to the original air box mounting location as shown. Do not tighten completely.

NOTE: The fender washer and the rubber washe

NOTE: The fender washer and the rubber washer should be mounted between the fender and the "L" bracket.



16. Secure the provided hump hoses onto the K&N<sup>®</sup> intake tube as shown using the provided hose clamp.



17. Install the two NPT fittings onto the  $K\&N^{\mbox{\scriptsize 8}}