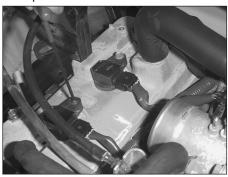

INTAKE SYSTEMS FOR VEHICLES LISTED ARE 50 STATE LEGAL. SEE KNFILTERS.COM FOR CARB STATUS ON EACH PART FOR A SPECIFIC VEHICLE.

ΑD

57-9016-1 **TOYOTA** 2000-04 Tacoma L4-2.4L / 2.7L 2000 4Runner L4-2.7L

NOTE: This kit was not designed to fit vehicles with a body lift.