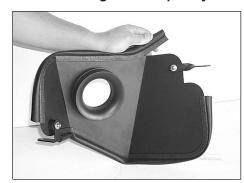

# Continued

# **INSTALLATION INSTRUCTIONS**



8. Loosen and remove the hex nut that secures the #2 coil pak to the cam cover.



9. Replace the hex nut removed in step 8 with the provided button head screw and wave washer then secure the coil pack to the cam cover as shown.



10. Loosen and remove the four hex nuts that secure the mass air sensor to the air cleaner assembly then remove the mass air sensor as shown.



11. Assemble the mass air adapter, heat shield, gaskets and the mass air sensor using the hardware provided.



12. Assemble the rubber bumper stud onto the "L" bracket with the provided hardware as shown.

NOTE: Do not tighten completely.



13. Assemble the rubber bumper stud onto the twist bracket with the provided hardware as shown.

NOTE: Do not tighten completely.



14. Install the twist bracket and the "L" bracket assembly onto the heat shield assembly with the provided hardware. Also install the trim seal onto the heat shield as shown.



15. Install the heat shield assembly into the vehicle and secure it to the original air box mounting location as shown. Do not tighten completely.

NOTE: The fender washer and the rubber washe

NOTE: The fender washer and the rubber washer should be mounted between the fender and the "L" bracket.



16. Secure the provided hump hoses onto the K&N<sup>®</sup> intake tube as shown using the provided hose clamp.



17. Install the two NPT fittings onto the  $K\&N^{\mbox{\scriptsize 8}}$  intake tube as shown.

NOTE: Plastic NPT fittings are easy to cross thread. Install the vent fitting "hand" tight, then turn it tw