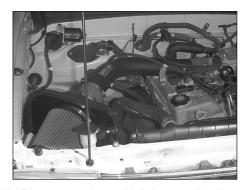

INTAKE SYSTEMS FOR VEHICLES LISTED ARE 50 STATE LEGAL. SEE KNFILTERS.COM FOR CARB STATUS ON EACH PART FOR A SPECIFIC VEHICLE.

ΑD

57-9016-1 **TOYOTA** 2000-04 Tacoma L4-2.4L / 2.7L 2000 4Runner L4-2.7L

NOTE: This kit was not designed to fit vehicles with a body lift.