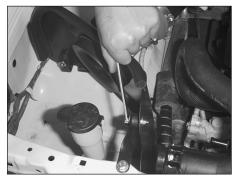

#### **TOOLS NEEDED:**

phillips screwdriver 14mm wrench

13mm wrench

12mm wrench

10mm wrench

4mm allen wrench 5mm allen wrench

5/8" wrench

5/16" wrench

7/8" drill bit