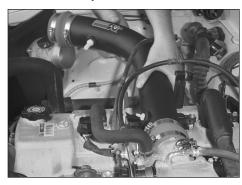

INTAKE SYSTEMS FOR VEHICLES LISTED ARE 50 STATE LEGAL. SEE KNFILTERS.COM FOR CARB STATUS ON EACH PART FOR A SPECIFIC VEHICLE.

ΑD

57-9016-1 **TOYOTA** 2000-04 Tacoma L4-2.4L / 2.7L 2000 4Runner L4-2.7L

NOTE: This kit was not designed to fit vehicles with a body lift.