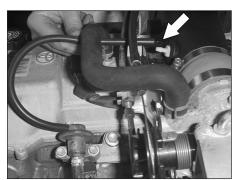

#### **TOOLS NEEDED:**

phillips screwdriver 14mm wrench

13mm wrench

12mm wrench

10mm wrench

4mm allen wrench 5mm allen wrench

5/8" wrench

5/16" wrench

7/8" drill bit