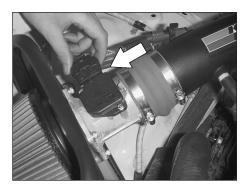

INTAKE SYSTEMS FOR VEHICLES LISTED ARE 50 STATE LEGAL. SEE KNFILTERS.COM FOR CARB STATUS ON EACH PART FOR A SPECIFIC VEHICLE.

ΑD

57-9016-1 **TOYOTA** 2000-04 Tacoma L4-2.4L / 2.7L 2000 4Runner L4-2.7L

NOTE: This kit was not designed to fit vehicles with a body lift.