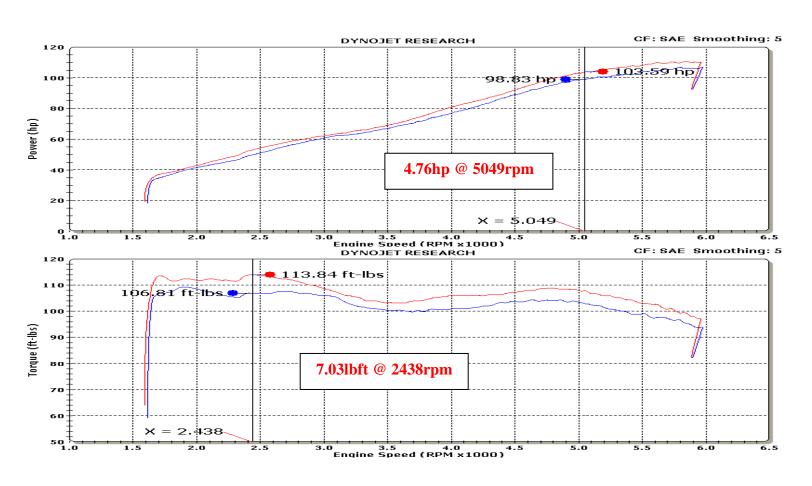

## **K&N** Engineering Inc.

Run Title: Stock 2011 Honda CRZ 1.5L Hybrid

Run Notes: Baseline stock run. 3237 miles. 4<sup>th</sup> gear run. IMA battery charge indicator showing full charge.

Run Date: 3/16/2011 2:30:49 PM

Stock.001: 80.70 °F 29.11 in-Hg Humidity: 23 % SAE: 1.02

Run Title: K&N 2011 Honda CRZ 1.5L Hybrid

Run Notes: K&N intake kit #69-1018 installed. 4<sup>th</sup> gear run. IMA battery charge indicator showing full charge.

Run Date: 3/16/2011 4:05:07 PM

K&N.002: 82.89 °F 29.07 in-Hg Humidity: 21 % SAE: 1.02

Horsepower gains based on specific or similar vehicle dynamometer test. Results will vary. For more information, lookup vehicle and/or testing protocols at KNFilters.com